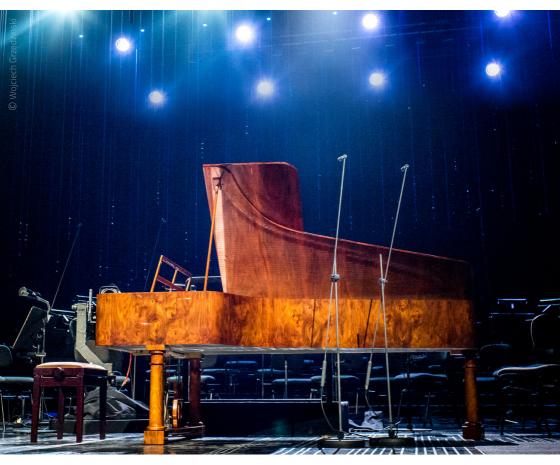

#### McNULTY PIANO after Conrad Graf (1822)

#### www.fortepiano.eu

| SUN | MON | TUE | WED | THU | FRI | SAT |
|-----|-----|-----|-----|-----|-----|-----|
|     |     |     | 1   | 2   | 3   | 4   |
| 5   | 6   | 7   | 8   | 9   | 10  | 11  |
| 12  | 13  | 14  | 15  | 16  | 17  | 18  |
| 19  | 20  | 21  | 22  | 23  | 24  | 25  |
| 26  | 27  | 28  | 29  | 30  | 31  |     |