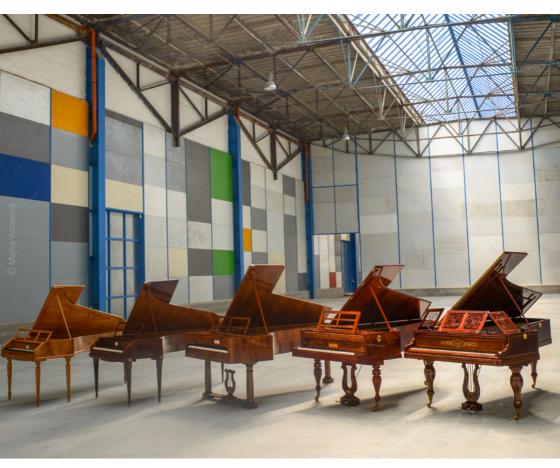

## Paul McNulty

**PAUL McNULTY** is the most highly respected builder working today. He has built more than 250 fortepianos after Stein, Walter, Hofmann, Fritz, Graf, Pleyel, Boisselot and Streicher, which feature in many recordings and are owned by prominent players and leading music institutions such as Nikolaus Harnoncourt, Paul Badura-Skoda, Ronald Brautigam, Warsaw Chopin Institute, Klassik Stiftung Weimar and Glyndebourne Festival. Paul McNulty's recent accomplishment is a copy of "Chopin's Warsaw piano" Buchholtz 1826, the first in modern times.